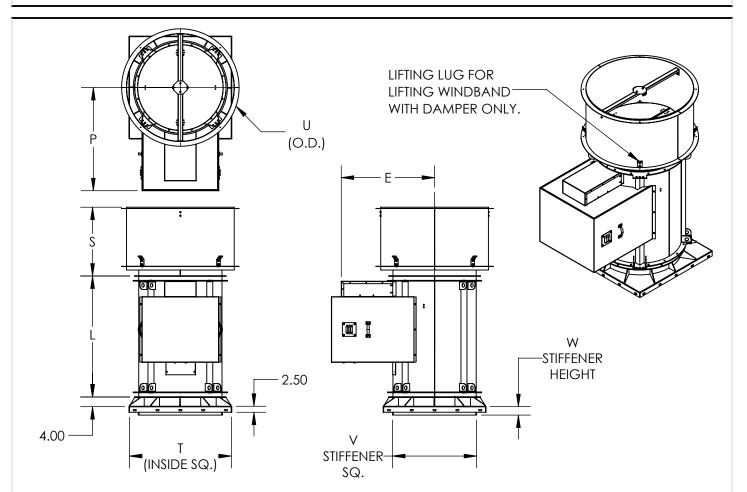

DATE:

JOB:

PROJECT:

COMPANY:

SALES PERSON:

TAG:

MXI-ARRANGEMENT-9, LEVEL 1, UPBLAST WITH CURB CAP AND/OR DISCHARGE CAP

## **DIMENSIONAL DATA**

| SIZE | L        | s        | Т      | U        | ٧        | w     | E        | P        | DISCH. CAP<br>WEIGHT | CURB CAP<br>WEIGHT | FAN WEIGHT<br>(LESS MOTOR) |
|------|----------|----------|--------|----------|----------|-------|----------|----------|----------------------|--------------------|----------------------------|
| 122  | 25 1/8   | 20 5/16  | 24 1/2 | 27 1/16  | 18 1/4   | 3 1/2 | 25 1/2   | 27       | 51                   | 89                 | 186                        |
| 135  | 27 13/16 | 21 1/4   | 26 1/2 | 28 15/16 | 20 1/8   | 3 1/2 | 26 3/4   | 27 15/16 | 57                   | 99                 | 218                        |
| 150  | 30 7/8   | 22 5/16  | 28 1/2 | 31 1/8   | 22 5/16  | 3 1/2 | 28 3/16  | 28 15/16 | 62                   | 108                | 249                        |
| 165  | 33 15/16 | 23 1/16  | 30 1/2 | 32 5/8   | 23 13/16 | 3 1/2 | 29 13/16 | 30 1/2   | 67                   | 119                | 280                        |
| 182  | 37 7/16  | 24 5/16  | 33 1/2 | 35 1/16  | 26 3/16  | 3 1/2 | 31 13/16 | 34 7/16  | 83                   | 147                | 362                        |
| 200  | 41 3/16  | 25 9/16  | 36 1/2 | 38 5/8   | 28 3/4   | 3 1/2 | 33 11/16 | 35 1/2   | 94                   | 164                | 449                        |
| 222  | 45 11/16 | 27 1/16  | 39 1/2 | 41 11/16 | 31 13/16 | 3 1/2 | 35 5/8   | 37       | 105                  | 181                | 587                        |
| 245  | 50 7/16  | 28 11/16 | 42 1/2 | 48 15/16 | 35 1/16  | 3 1/2 | 38 7/8   | 42 1/4   | 124                  | 192                | 714                        |
| 270  | 55 9/16  | 30 7/16  | 45 1/2 | 52 7/16  | 38 9/16  | 3 1/2 | 41 3/8   | 44       | 137                  | 207                | 856                        |
| 300  | 61 3/4   | 35 1/2   | 51 1/2 | 56 5/8   | 42 3/4   | 3 1/2 | 43 13/16 | 46 1/16  | 190                  | 314                | 1027                       |
| 330  | 68       | 37 9/16  | 55 1/2 | 60 7/8   | 47       | 3 1/2 | 46 5/8   | 47 11/16 | 249                  | 341                | 1185                       |
| 365  | 75 1/8   | 40       | 60 1/2 | 65 13/16 | 51 7/8   | 3 1/2 | 52 3/16  | 52 3/4   | 238                  | 378                | 1227                       |
| 402  | 82 3/4   | 42 9/16  | 66 1/2 | 71       | 57 1/8   | 3 1/2 | 55 13/16 | 56 15/16 | 270                  | 443                | 1535                       |
| 445  | 91 5/8   | 48 1/2   | 72 1/2 | 77       | 63 1/4   | 3 1/2 | 59 9/16  | 60 15/16 | 336                  | 524                | 1980                       |
| 490  | 100 7/8  | 51 5/8   | 78 1/2 | 83 3/8   | 69 9/16  | 3 1/2 | 62 3/4   | 62 3/4   | 385                  | 581                | 2511                       |
| 542  | 111 9/16 | 55 1/4   | 87     | 90 11/16 | 76 7/8   | 3 1/2 | 67 3/8   | 68 3/8   | 491                  | 690                | 3022                       |
| 600  | 123 1/2  | 59 1/4   | 95     | 98 13/16 | 85 1/16  | 3 1/2 | 71 7/16  | 73 5/16  | 558                  | 770                | 4382                       |

ALL THE DIMENSIONS ARE INCHES AND WEIGHTS ARE IN LBS.

REVISION: FORM: REPLACES:

DATE:

JOB:

PROJECT:

COMPANY:

SALES PERSON:

TAG:

MXI-ARRANGEMENT-9, LEVEL 1, UPBLAST WITH CURB CAP AND/OR DISCHARGE CAP