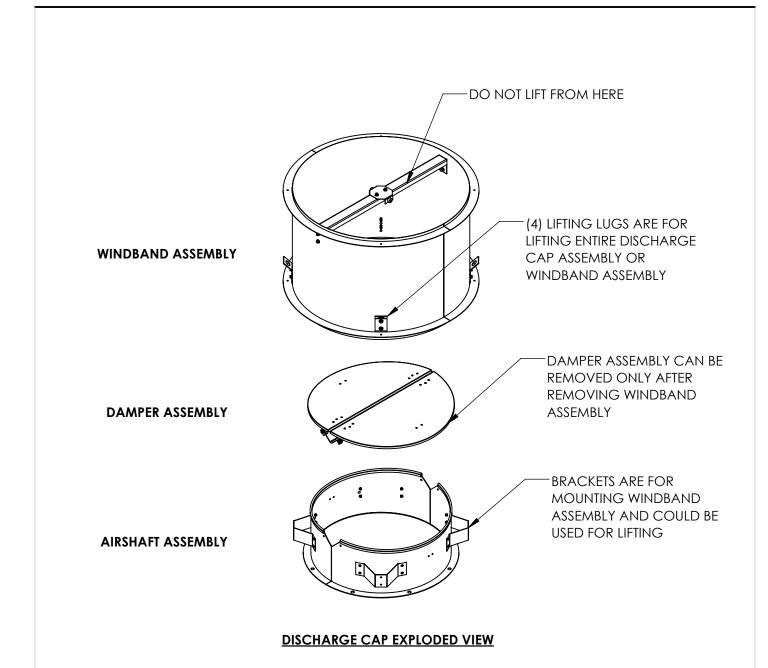

9 9/16  | 60 15/16 | 336                  | 524                | 1980                       |
| 490  | 100 7/8  | 51 5/8   | 78 1/2 | 83 3/8   | 69 9/16  | 3 1/2 | 62 3/4   | 62 3/4   | 385                  | 581                | 2511                       |
| 542  | 111 9/16 | 55 1/4   | 87     | 90 11/16 | 76 7/8   | 3 1/2 | 67 3/8   | 68 3/8   | 491                  | 690                | 3022                       |
| 600  | 123 1/2  | 59 1/4   | 95     | 98 13/16 | 85 1/16  | 3 1/2 | 71 7/16  | 73 5/16  | 558                  | 770                | 4382                       |

ALL THE DIMENSIONS ARE INCHES AND WEIGHTS ARE IN LBS.

REVISION: FORM: REPLACES:



DATE:

JOB:

PROJECT:

COMPANY:

SALES PERSON:

TAG:

MXI-ARRANGEMENT-9, LEVEL 1, UPBLAST WITH CURB CAP AND/OR DISCHARGE CAP